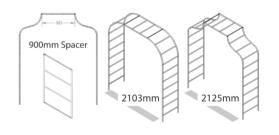

## **Arch Accessories**

**600mm Extension** Prod. no. 02170

900mm Extension Prod. no. 02179

Connectors
Prod. no. 02169

Foot Plates Prod. no. 02124

Pegs Prod. no. 02068