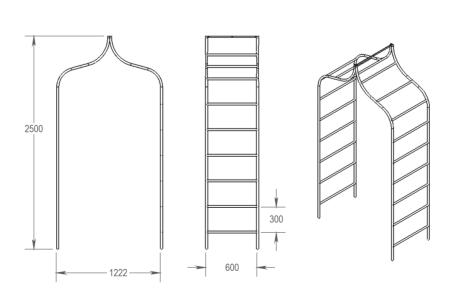

HANDCRAFTED IN NEW ZEALAND

Heritage Arches, by Terrascape, are an elegant addition to your garden. Hand-crafted in New Zealand from solid steel rod, these arches are strong and durable to enable support for any climbing plant, be it Clematis, Rose or Wisteria. Optional extras give you the ability to increase the width of your arch by 600mm or 900mm, or you can join several together in a length with Connectors to create a dramatic tunnel. Our arches can be installed into soil, with the option of anchoring pegs for high wind areas, or onto hard surfaces with our Foot Plates. Contact us for more information!



## Classic Round Arch Product no. 02074





Gothic Arch Product no. 02075



## **Arch Accessories**

**600mm Extension** Prod. no. 02170



900mm Extension Prod. no. 02179



Connectors
Prod. no. 02169



Foot Plates Prod. no. 02124

Pegs Prod. no. 02068