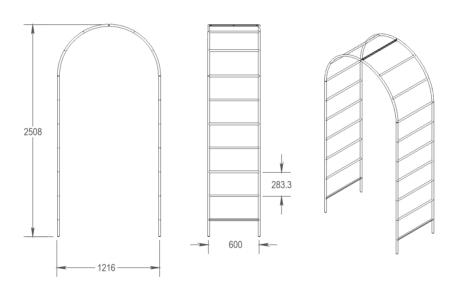

HANDCRAFTED IN NEW ZEALAND

Heritage Arches, by Terrascape, are an elegant addition to your garden. Hand-crafted in New Zealand from solid steel rod, these arches are strong and durable to enable support for any climbing plant, be it Clematis, Rose or Wisteria. Optional extras give you the ability to increase the width of your arch by 600mm or 900mm, or you can join several together in a length with Connectors to create a dramatic tunnel. Our arches can be installed into soil, with the option of anchoring pegs for high wind areas, or onto hard surfaces with our Foot Plates. Contact us for more information!



## Classic Round Arch Product no. 02074





Gothic Arch Product no. 02075



## **Arch Accessories**

**600mm Extension** Prod. no. 02170



900mm Extension Prod. no. 02179



Connectors
Prod. no. 02169



Foot Plates Prod. no. 02124

Pegs Prod. no. 02068