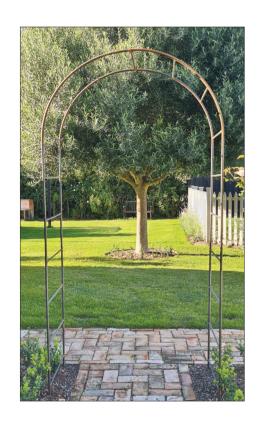

HANDCRAFTED IN NEW ZEALAND

Heritage Arches, by Terrascape, are an elegant addition to your garden. Hand-crafted in New Zealand from solid steel rod, these arches are strong and durable to enable support for any climbing plant, be it Clematis, Rose or Wisteria. Optional extras give you the ability to increase the width of your arch by 600mm or 900mm, or you can join several together in a length with Connectors to create a dramatic tunnel. Our arches can be installed into soil, with the option of anchoring pegs for high wind areas, or onto hard surfaces with our Foot Plates. Contact us for more information!



## Classic Round Arch Product no. 02074





Gothic Arch Product no. 02075



## **Arch Accessories**

**600mm Extension** Prod. no. 02170



900mm Extension Prod. no. 02179



Connectors
Prod. no. 02169



Foot Plates Prod. no. 02124

Pegs Prod. no. 02068