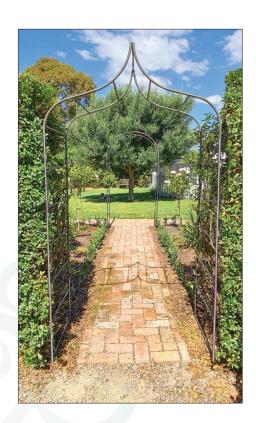

HANDCRAFTED IN NEW ZEALAND

Heritage Arches, by Terrascape, are an elegant addition to your garden. Hand-crafted in New Zealand from solid steel rod, these arches are strong and durable to enable support for any climbing plant, be it Clematis, Rose or Wisteria. Optional extras give you the ability to increase the width of your arch by 600mm or 900mm, or you can join several together in a length with Connectors to create a dramatic tunnel. Our arches can be installed into soil, with the option of anchoring pegs for high wind areas, or onto hard surfaces with our Foot Plates. Contact us for more information!



## Classic Round Arch Product no. 02074





Gothic Arch Product no. 02075



## **Arch Accessories**

**600mm Extension** Prod. no. 02170



900mm Extension Prod. no. 02179



Connectors
Prod. no. 02169



Foot Plates Prod. no. 02124

Pegs Prod. no. 02068