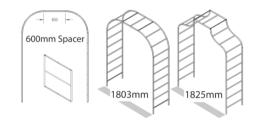

## **Arch Accessories**

**600mm Extension** Prod. no. 02170

900mm Extension Prod. no. 02179

Connectors
Prod. no. 02169

Foot Plates Prod. no. 02124

Pegs Prod. no. 02068